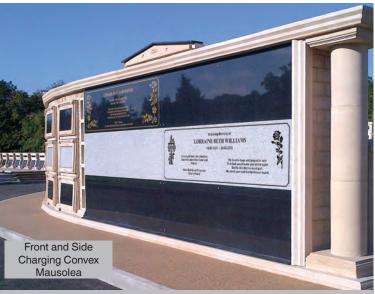

#### welters® - masters of design and innovation - now opening spiritual vistas through flexible shape and form

Double Interment Concentric Chamber installation above existing graves - second phase installation under construction. Virtual representation shows the finished second phase development with a decorative octagonal centre feature. The below ground interment provision can be seen from this vantage point.