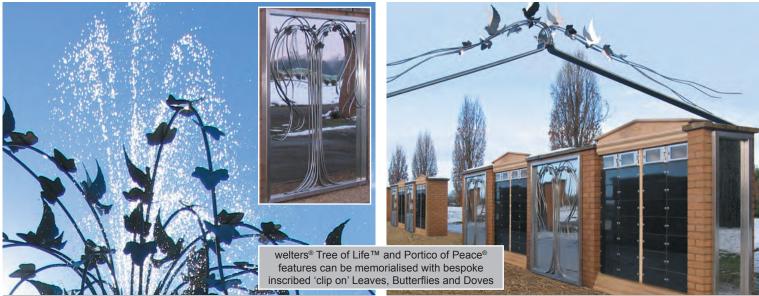

welters® Cremation Colonnade- an amalgamation of cremation and keepsake niches, Tree of Life™ Reflective Panels & Portico of Peace® Entrance Arch

welters® Majestic Memorial provides space for 4 sets of cremated remains in welters® bespoke caskets and can be installed in a number of configurations.

All welters® decorative steel features can be memorialised with bespoke inscribed 'clip on' Leaves, Butterflies and Doves

- · Marketing and promotional services
- Maintenance support services
- Training services
- Conception to completion turnkey projects
- · Design, Manufacture, Install
- · High water table installations
- · Fully networked 'back up' support 'around the clock'
- · Emergency express burial chamber installation service
- Cemetery acquisition

E-mail: sales@welters-worldwide.com Web: www.welters-worldwide.com

welters® Tree if Life™ Fountain feature and Reflective Panel feature - incorporating welters® signature decorative doves and leaves welters® Cremation Colonnade- an amalgamation of cremation and keepsake niches, Tree of Life™ Reflective Panels & Portico of Peace® Entrance Arch

Example images of 'clip on' inscribed Leaves, Butterflies and Doves

Introducing welters® Majestic Memorial Mausolea which provides space for 4 sets of cremated remains in welters® bespoke caskets. The system can be installed in a number of configurations and is available in a wide variety of materials and finishes