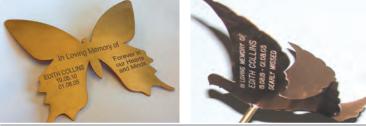

All welters® decorative steel features can be memorialised with bespoke inscribed 'clip on' Leaves, Butterflies and Doves

- · Marketing and promotional services
- Maintenance support services
- Training services
- Conception to completion turnkey projects
- · Design, Manufacture, Install
- · High water table installations
- · Fully networked 'back up' support 'around the clock'
- · Emergency express burial chamber installation service
- Cemetery acquisition

E-mail: sales@welters-worldwide.com Web: www.welters-worldwide.com

welters® Tree if Life™ Fountain feature and Reflective Panel feature - incorporating welters® signature decorative doves and leaves welters® Cremation Colonnade- an amalgamation of cremation and keepsake niches, Tree of Life™ Reflective Panels & Portico of Peace® Entrance Arch

Example images of 'clip on' inscribed Leaves, Butterflies and Doves

Introducing welters® Majestic Memorial Mausolea which provides space for 4 sets of cremated remains in welters® bespoke caskets. The system can be installed in a number of configurations and is available in a wide variety of materials and finishes