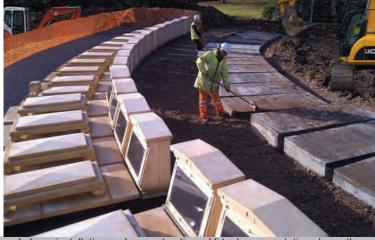

# Can be lifted manually into place and is a Local Authority Cemetery Order compliant solution for any shallow grave or as an alternative to a brick or block vault. Simply build up with enough sections to give the required depth, seal together and seal a set of lids on after interment which will then form the foundation for a memorial.

#### **LID SETS**

Eight part interlocking 3" thick reinforced hand applied lid set to cover extension rings.

£94.95 per set

or £89.95 per set for 10 sets or more

INDIVIDUAL MULTI DEPTH BURIAL CHAMBER INSTALLATION WORK NATIONALLY IN ANY LOCATION AT UNBEATABLE PRICES (INDIVIDUAL INSTALLATIONS - POA). FULL DESIGN, BUILD AND ARCHITECTURAL SERVICES AVAILABLE FOR LARGE SCHEMES WITH A FULL UNDERSTANDING OF ALL CULTURAL, PRACTICAL AND LEGAL REQUIREMENTS.