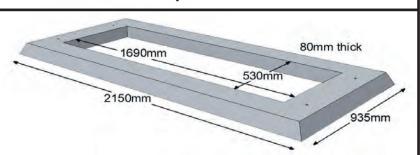

#### FRAME LANDINGS

£54.95 each or £49.95 each for 10 or more

# Can be lifted manually into place and is a Local Authority Cemetery Order compliant solution for any shallow grave or as an alternative to a brick or block vault. Simply build up with enough sections to give the required depth, seal together and seal a set of lids on after interment which will then form the foundation for a memorial.