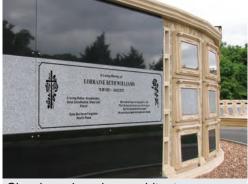

### **Memorial and Interment Specialists**

- •specialist design •manufacture •install
- •full architectural services •consultation support services

6 interment Chapel Tiber mausoleum

Burial chamber - above and below ground interment. The above chamber is clad in granite.

welters architectural and planning services Specialist bespoke mausoleum, burial chambers and private memorial design, manufacture and installation for cemetery or private estate locations.

Visit our website www.welters-worldwide.com or call or e-mail today to arrange a confidential and caring consultation. Tel: 08702 418 240 email sales@welters-worldwide.com