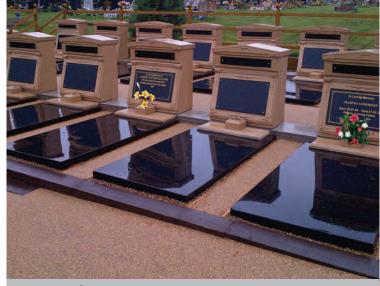

## Lambeth and **Streatham Cemeteries**

#### New Landmark Cemetery Village® Schemes

Premier above ground mausolea and below ground burial chamber, multi-denominational interment with inclusive memorial options at an affordable price for all.