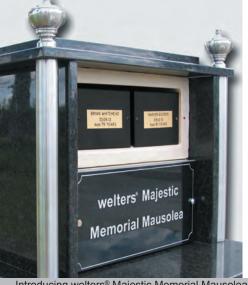

E-mail: sales@welters-worldwide.com Web: www.welters-worldwide.com

Introducing welters® Majestic Memorial Mausolea which provides space for 4 sets of cremated remains in welters® bespoke caskets. The system can be installed in a number of configurations and is available in a wide variety of materials and finishes

Example images of 'clip on' inscribed Leaves, Butterflies and Doves

Introducing welters® Majestic Memorial Mausolea which provides space for 4 sets of cremated remains in welters® bespoke caskets. The system can be installed in a number of configurations and is available in a wide variety of materials and finishes