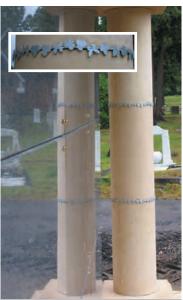

welters® Majestic Community Mausolea - work in progress

Circular column with decorative leaves and butterfly ferro work

Art - Cremated Remains Interment

welters® Majestic Community Mausolea - work in progress

E-mail: sales@welters-worldwide.com Web: www.welters-worldwide.com

available in 3 sizes

welters® Majestic Community Mausolea with side charging, front charging and cremated remains interments

Delicated decorative ferro work around stone columns