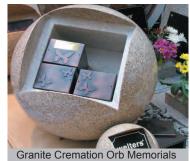

welters® Orbs are available in a range of sizes and materials and are designed for the interment of Cremated Remains in welters® bespoke caskets

welters® Chiltern Memorial Bench with cremated remains or keepsake niches with either granite cover tablet or stainless steel door options

#### Memorial Orb range of cremated remains niches for up to four interments with express inscription service

Stone Memorial Orbs

Granite Celestial Memorial Orbs

Woodland Memorial Orbs