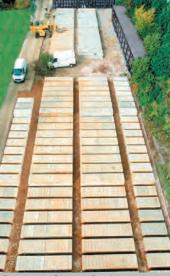

# Can be lifted manually into place and is a Local Authority Cemetery Order compliant solution for any shallow grave or as an alternative to a brick or block vault. Simply build up with enough sections to give the required depth, seal together and seal a set of lids on after interment which will then form the foundation for a memorial.

#### **LID SETS**

Eight part interlocking 3" thick reinforced hand applied lid set to cover extension rings.

£94.95 per set

or £89.95 per set for 10 sets or more

INDIVIDUAL MULTI DEPTH BURIAL CHAMBER INSTALLATION WORK NATIONALLY IN ANY LOCATION AT UNBEATABLE PRICES (INDIVIDUAL INSTALLATIONS - POA). FULL DESIGN, BUILD AND ARCHITECTURAL SERVICES AVAILABLE FOR LARGE SCHEMES WITH A FULL UNDERSTANDING OF ALL CULTURAL, PRACTICAL AND LEGAL REQUIREMENTS.