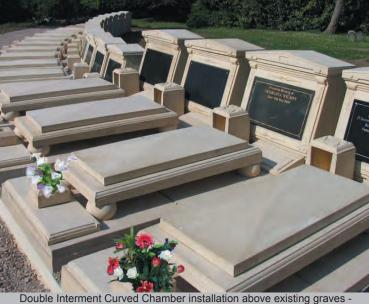

Double interment curved chamber installation above existing graves stepping up out of the ground towards the above ground sarcophagi

Decorative stone, steel, glass, granite, bronze and ferro work

Decorative stone 9 interment family chapel mausoleum

E-mail: sales@welters-worldwide.com Web: www.welters-worldwide.com

welters $^{ ext{@}}$  - masters of design and innovation - now opening spiritual vistas through flexible shape and form

Double Interment Curved Chamber installation above existing graves - stepping up out of the ground towards the above ground Sarcophagi

#### welters® - masters of design and innovation - now opening spiritual vistas through flexible shape and form

Double Interment Concentric Chamber installation above existing graves - second phase installation under construction. Virtual representation shows the finished second phase development with a decorative octagonal centre feature. The below ground interment provision can be seen from this vantage point.