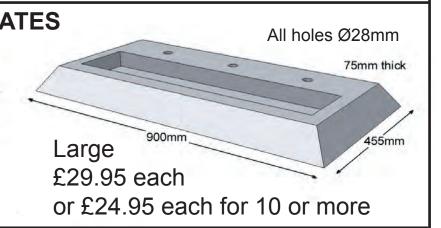

nt Tiber Mausoleum -



Maxi Mausolea from £18k fully installed



water feature for indoor and outdoor use



Tranquil Cemetery Village® Island of Peace and Reflection



Interment Support Services



Solar Powered Tree of Life Fountain

Call now for a free survey before you waste any more money on expensive non specialist architects, high maintenance non revenue generating infrastructure and ineffective alternatives. Please ask for details of our comprehensive 'conception to completion' service including full marketing maintenance and express inscription support services.

# welters organisation worldwide

are pleased to offer to the trade reinforced pre-cast concrete...

#### FRAME LANDINGS

£54.95 each or £49.95 each for 10 or more



# Small £24.95 each or £19.95 each for 10 or more



# Can be lifted manually into place and is a Local Authority Cemetery Order compliant solution for any shallow grave or as an alternative to a brick or block vault. Simply build up with enough sections to give the required depth, seal together and seal a set of lids on after interment which will then form the foundation for a memorial.

£84.95 each or £79.95 each for 10 or more

#### **LID SETS**

Eight part interlocking 3" thick reinforced hand applied lid set to cover extension rings.

£94.95 per set

or £89.95 per set for 10 sets or more



INDIVIDUAL MULTI DEPTH BURIAL CHAMBER INSTALLATION WORK NATIONALLY IN ANY LOCATION AT UNBEATABLE PRICES (INDIVIDUAL INSTALLATIONS - POA). FULL DESIGN, BUILD AND ARCHITECTURAL SERVICES AVAILABLE FOR LARGE SCHEMES WITH A FULL UNDERSTANDING OF ALL CUL