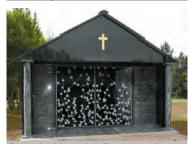

### **Memorial and Interment Specialists**

- •specialist design •manufacture •install
- •full architectural services •consultation support services

6 interment Chapel Tiber mausoleum

Burial chamber - above and below ground interment. The above chamber is clad in granite.

welters architectural and planning services Specialist bespoke mausoleum, burial chambers and private memorial design, manufacture and installation for cemetery or private estate locations.

Visit our website www.welters-worldwide.com or call or e-mail today to arrange a confidential and caring consultation. Tel: 08702 418 240 email sales@welters-worldwide.com

Interior architectural features

Cross - granite, cast stone or bronze

Solar powered 'Tree of Life' fountain

Winged Eclipse - granite, cast stone or bronze