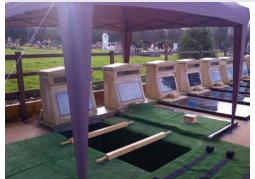

#### **New Burial Chamber Scheme Now Available**

Premier below ground double interment burial chambers with safe memorial systems.

Double depth below ground burial chambers with memorial systems

**Burial Chamber Installation in saturated land** 

Multiple interment Chambers - from £500 per interment fully installed

**Cremated Remains Interment** 

From £1500 per double chamber fully installed including memorial