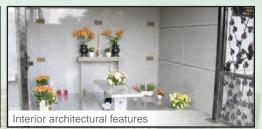

Interior architectural features

Cross - granite, cast stone or bronze

Solar powered 'Tree of Life' fountain

Winged Eclipse - granite, cast stone or bronze