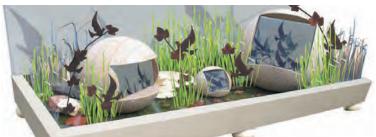

welters® Orbs are available in a range of sizes and materials and are designed for the interment of Cremated Remains in welters® bespoke caskets

welters® Chiltern Memorial Bench with cremated remains or keepsake niches with either granite cover tablet or stainless steel door options

#### Memorial Orb range of cremated remains niches for up to four interments with express inscription service

Stone Memorial Orbs

Granite Celestial Memorial Orbs

Woodland Memorial Orbs