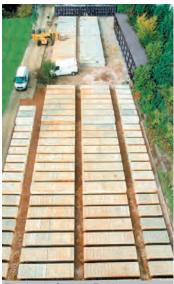

# welters organisation worldwide

are pleased to offer to the trade reinforced pre-cast concrete...

# Can be lifted manually into place and is a Local Authority Cemetery Order compliant solution for any shallow grave or as an alternative to a brick or block vault. Simply build up with enough sections to give the required depth, seal together and seal a set of lids on after interment which will then form the foundation for a memorial.