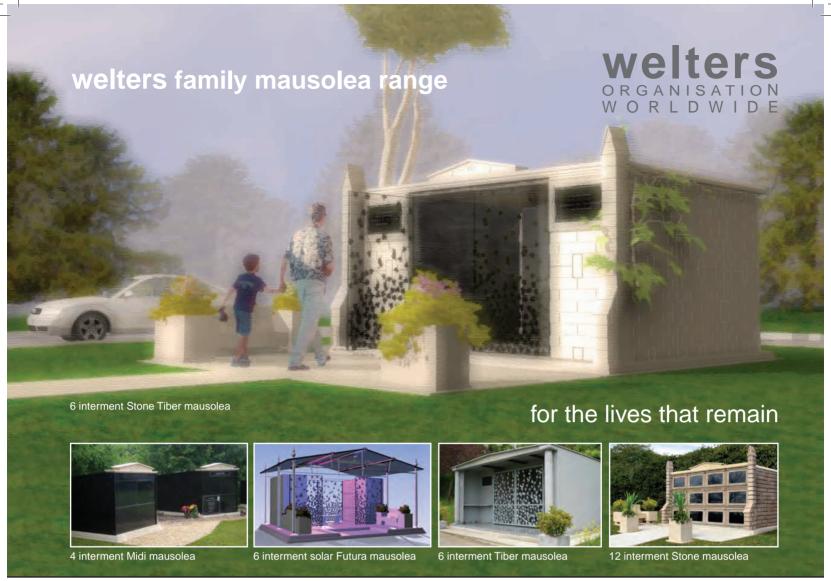

### welters family mausolea range

- Bespoke design, manufacture & install service
- Existing chapel/building conversion/restoration service
- Standard, Classic & Premier options
- Cemeteries, garden or private estate
- Memorial & Interment Specialists

#### .. for the lives that remain

4 interment Midi mausolea

6 interment Chapel Tiber mausoleum

6 interment Tiber mausolea

12 interment Stone mausolea

Winged Eclipse - granite, cast stone or bronze

Burial chamber - above and below ground interment. The above chamber is clad in granite.