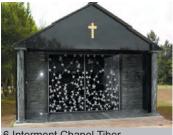

### **Memorial and Interment Specialists**

- •specialist design •manufacture •install
- •full architectural services •consultation support services

6 interment Chapel Tiber mausoleum

Burial chamber - above and below ground interment. The above chamber is clad in granite.