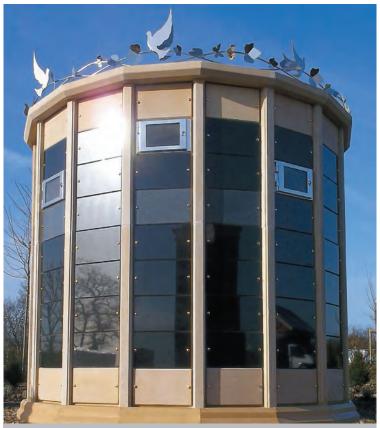

All welters® decorative steel features can be memorialised with bespoke inscribed 'clip on' Leaves, Butterflies and Doves

- · Marketing and promotional services
- Maintenance support services
- Training services
- Conception to completion turnkey projects
- · Design, Manufacture, Install
- · High water table installations
- · Fully networked 'back up' support 'around the clock'
- · Emergency express burial chamber installation service
- Cemetery acquisition

E-mail: sales@welters-worldwide.com Web: www.welters-worldwide.com

welters® Tree if Life™ Fountain feature and Reflective Panel feature - incorporating welters® signature decorative doves and leaves welters® Cremation Colonnade- an amalgamation of cremation and keepsake niches, Tree of Life™ Reflective Panels & Portico of Peace® Entrance Arch

Example images of 'clip on' inscribed Leaves, Butterflies and Doves

Introducing welters® Majestic Memorial Mausolea which provides space for 4 sets of cremated remains in welters® bespoke caskets. The system can be installed in a number of configurations and is available in a wide variety of materials and finishes