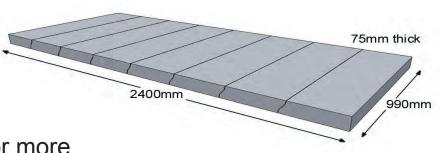

£84.95 each or £79.95 each for 10 or more

#### **LID SETS**

Eight part interlocking 3" thick reinforced hand applied lid set to cover extension rings.

£94.95 per set

or £89.95 per set for 10 sets or more

INDIVIDUAL MULTI DEPTH BURIAL CHAMBER INSTALLATION WORK NATIONALLY IN ANY LOCATION AT UNBEATABLE PRICES (INDIVIDUAL INSTALLATIONS - POA). FULL DESIGN, BUILD AND ARCHITECTURAL SERVICES AVAILABLE FOR LARGE SCHEMES WITH A FULL UNDERSTANDING OF ALL CULTURAL, PRACTICAL AND LEGAL REQUIREMENTS.