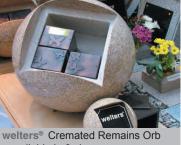

welters® Orbs are available in a range of sizes and materials and are designed for the interment of Cremated Remains in welters® bespoke caskets

welters® Chiltern Memorial Bench with cremated remains or keepsake niches with either granite cover tablet or stainless steel door options

#### Memorial Orb range of cremated remains niches for up to four interments with express inscription service

Stone Memorial Orbs

Granite Celestial Memorial Orbs

Woodland Memorial Orbs