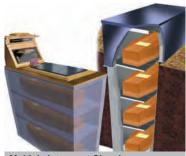

### **Memorial and Interment Specialists**

- •specialist design •manufacture •install
- •full architectural services •consultation support services

6 interment Chapel Tiber mausoleum

Burial chamber - above and below ground interment. The above chamber is clad in granite.

#### .. for the lives that remain

4 interment Midi mausolea

6 interment Chapel Tiber mausoleum

6 interment Tiber mausolea

12 interment Stone mausolea

Winged Eclipse - granite, cast stone or bronze

Burial chamber - above and below ground interment. The above chamber is clad in granite.