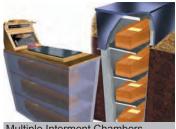

Granite & Stone Sculptures

Large Niche Structures

Cemetery Architecture - Cremated Remains Interment Memorial Garden

Granite-clad Chambers

**Double Depth Chambers** 

Shallow Grave Extension System

Safe Memorial Systems