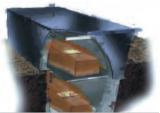

# Can be lifted manually into place and is a Local Authority Cemetery Order compliant solution for any shallow grave or as an alternative to a brick or block vault. Simply build up with enough sections to give the required depth, seal together and seal a set of lids on after interment which will then form the foundation for a memorial.

#### **LID SETS**

Eight part interlocking 3" thick reinforced hand applied lid set to cover extension rings.

£94.95 per set

or £89.95 per set for 10 sets or more

INDIVIDUAL MULTI DEPTH BURIAL CHAMBER INSTALLATION WORK NATIONALLY IN ANY LOCATION AT UNBEATABLE PRICES (INDIVIDUAL INSTALLATIONS - POA). FULL DESIGN, BUILD AND ARCHITECTURAL SERVICES AVAILABLE FOR LARGE SCHEMES WITH A FULL UNDERSTANDING OF ALL CULTURAL, PRACTICAL AND LEGAL REQUIREMENTS.