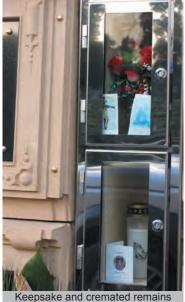

welters® Orbs are available in a range of sizes and materials and are designed for the interment of Cremated Remains in welters® bespoke caskets

welters® Chiltern Memorial Bench with cremated remains or keepsake niches with either granite cover tablet or stainless steel door options