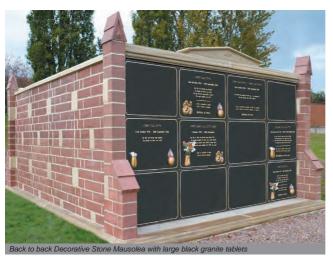

## Lambeth and **Streatham Cemeteries**

#### New Landmark Cemetery Village® Schemes

Premier above ground mausolea and below ground burial chamber, multi-denominational interment with inclusive memorial options at an affordable price for all.