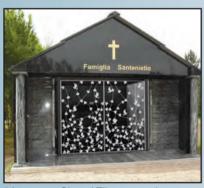

### **Memorial and Interment Specialists**

- •specialist design •manufacture •install
- •full architectural services •consultation support services

6 interment Chapel Tiber mausoleum

Burial chamber - above and below ground interment. The above chamber is clad in granite.

welters architectural and planning services Specialist bespoke mausoleum, burial chambers and private memorial design, manufacture and installation for cemetery or private estate locations.

Visit our website www.welters-worldwide.com or call or e-mail today to arrange a confidential and caring consultation. Tel: 08702 418 240 email sales@welters-worldwide.com