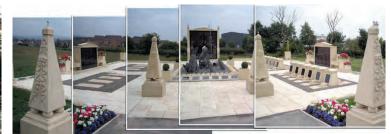

Classic Grande Memoial Housings over Double Chambers and Mausolea Systems

Cemetery Village™ with Mausolea, Double Burial Chambers and Centre Features

Triple Depth Burial Chamber with Top Interment Above Ground and Clad in Granite

New Classic Embankment Community Mausolea Schemes

Cemetery Village™ with Mausolea, Double Burial Chambers and Centre Features

Triple Depth Burial Chamber with Top Interment Above Ground and Clad in Granite

New Classic Embankment Community Mausolea Schemes

Cemetery Village® with Mausolea, Double Burial Chambers and Centre Features

Triple Depth Burial Chamber with Top Interment Above Ground and Clad in Granite