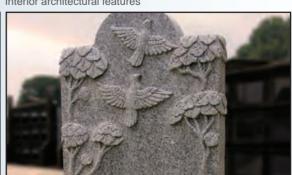

Interior architectural features

Cross - granite, cast stone or bronze

Solar powered 'Tree of Life' fountain

Winged Eclipse - granite, cast stone or bronze