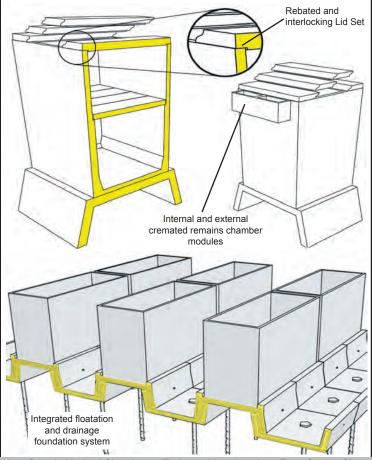

# Can be lifted manually into place and is a Local Authority Cemetery Order compliant solution for any shallow grave or as an alternative to a brick or block vault. Simply build up with enough sections to give the required depth, seal together and seal a set of lids on after interment which will then form the foundation for a memorial.

#### **LID SETS**

Eight part interlocking 3" thick reinforced hand applied lid set to cover extension rings.

£94.95 per set

or £89.95 per set for 10 sets or more

INDIVIDUAL MULTI DEPTH BURIAL CHAMBER INSTALLATION WORK NATIONALLY IN ANY LOCATION AT UNBEATABLE PRICES (INDIVIDUAL INSTALLATIONS - POA). FULL DESIGN, BUILD AND ARCHITECTURAL SERVICES AVAILABLE FOR LARGE SCHEMES WITH A FULL UNDERSTANDING OF ALL CULTURAL, PRACTICAL AND LEGAL REQUIREMENTS.