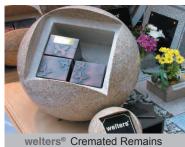

welters® Orbs are available in a range of sizes and materials and are designed for the interment of Cremated Remains in welters® bespoke caskets

welters® Chiltern Memorial Bench with cremated remains or keepsake niches with either granite cover tablet or stainless steel door options

#### Memorial Orb range of cremated remains niches for up to four interments with express inscription service

Stone Memorial Orbs

Granite Celestial Memorial Orbs

Woodland Memorial Orbs