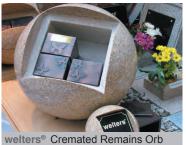

welters® Orbs are available in a range of sizes and materials and are designed for the interment of Cremated Remains in welters® bespoke caskets

welters® Chiltern Memorial Bench with cremated remains or keepsake niches with either granite cover tablet or stainless steel door options

#### Memorial Orb range of cremated remains niches for up to four interments with express inscription service

Stone Memorial Orbs

Granite Celestial Memorial Orbs

Woodland Memorial Orbs