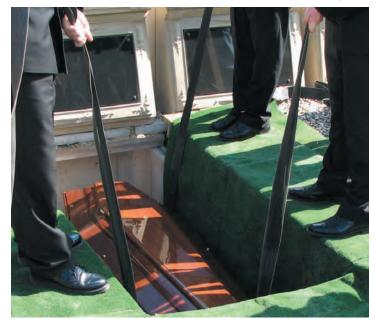

Triple Interment Chamber opened for burial

**Architectural Services** 

Inscription Services

### **Memorial and Interment Specialists**

- •specialist design •manufacture •install
- •full architectural services •consultation support services

6 interment Chapel Tiber mausoleum

Burial chamber - above and below ground interment. The above chamber is clad in granite.